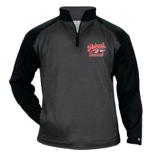

\$35.00 Adult XSM – Adult XL

> \$38.00 2XL – 4XL

ITEM G

Badger Black/Grey Heather Blend 100% Poly Performance Hooded Sweatshirt

> \$41.00 Adult XSM – Adult XL

> > \$45.00 2XL – 4XL

ITEM H

Badger Grey/Black Tonal 100% Polyester Performance Fleece ¼ Zip Sweatshirt

\$41.00 Adult XSM – Adult XL

> \$45.00 2XL - 3XL

ITEM I

Black/Charcoal Ladies Ring Spun Cotton/Poly Sport V-Neck Tee

\$18.00 LADIES XSM – LADIES XL

> \$21.00 LADIES 2XL - 4XL

ITEM J

Dark Heather
Open Bottom Sweatpants
With Pockets